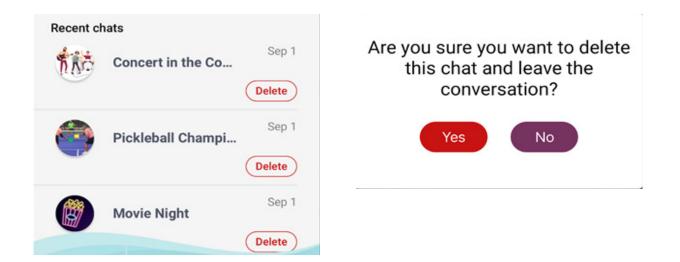

#### How do I remove myself from a group chat?

Look for the group chat that you would like to remove yourself from. Press "**delete**" to the right of the group chat's name. Confirm your decision to be removed by pressing "**yes**".