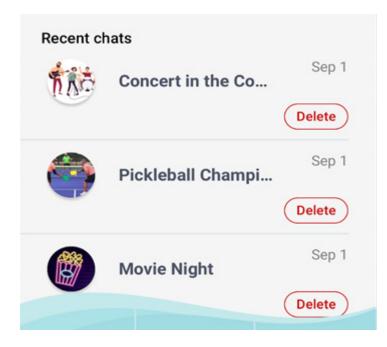

#### How do I remove myself from a group chat?

Look for the group chat that you would like to remove yourself from. Press "**delete**" to the right of the group chat's name. Confirm your decision to be removed by pressing "**yes**".