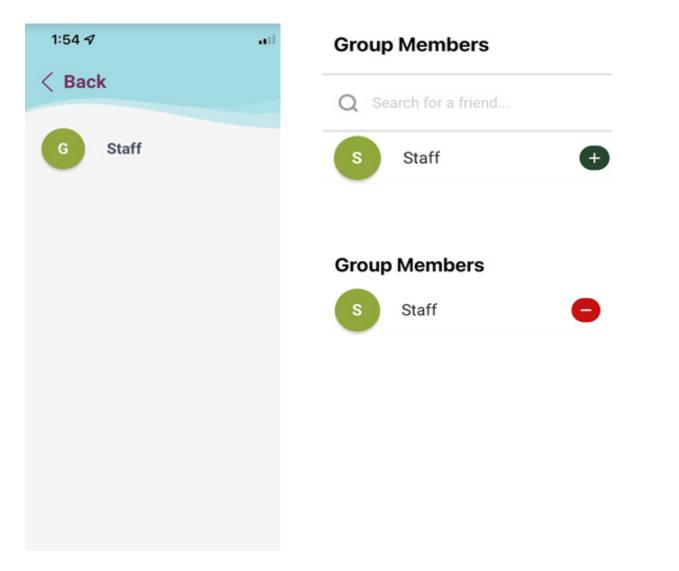

### How do I create a group chat?

**#1** - Press the chat icon in the top right corner of the MyAffinity App.

**#3** - Find the names of those you would like to participate in the group chat, and press the "+" next to their name to add them to the group.

#### How do I add or remove people from a group chat?

While in your group chat, you can add or remove participants by pressing the "+" to the right of the group chat name. You can add a participant by pressing the "+" next to a resident's name or remove a participant by pressing the "-" next to that participant's name.