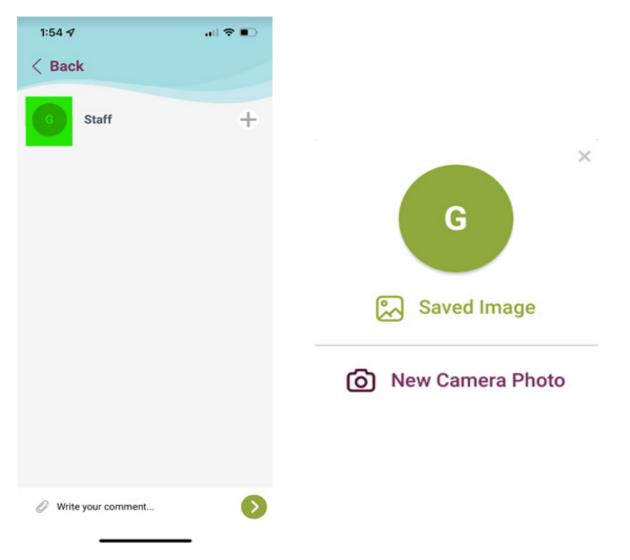

help@myaffinity.app

**#5** - To update the photo for your group chat, press the letter image to the left of the group name. Select a photo from your gallery or take a picture.

**#6** - Begin chatting with your group!