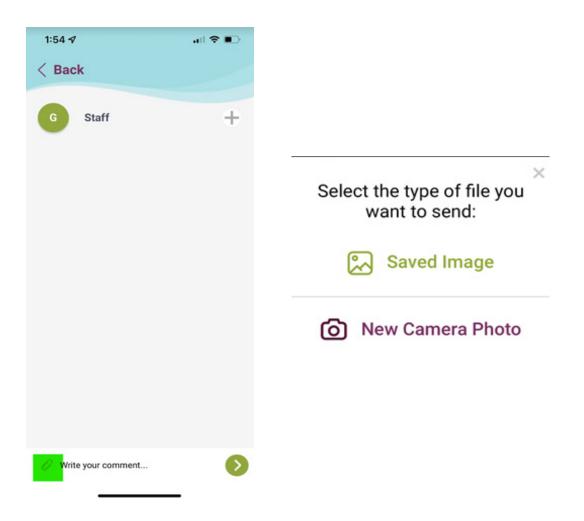

#### How do I send a picture to the group chat?

While in the chat that you would like to send a photo to, press the paperclip icon. Select if you would like to send a photo from your gallery or take a photo. Press send!