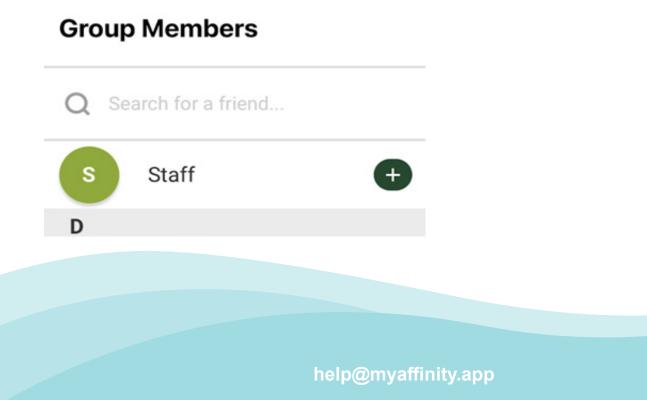

### How do I create a group chat?

**#1** - Press the chat icon in the top right corner of the MyAffinity App.

**#3** - Find the names of those you would like to participate in the group chat, and press the "+" next to their name to add them to the group.