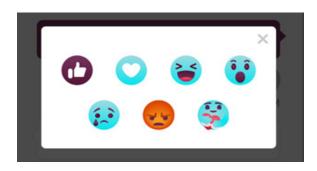

#### How do I react to a message with an Emoji?

Find the message you would like to react to. Press the thumbs-up icon under that message. Then press on the emoji that you would like to react with.

help@myaffinity.app