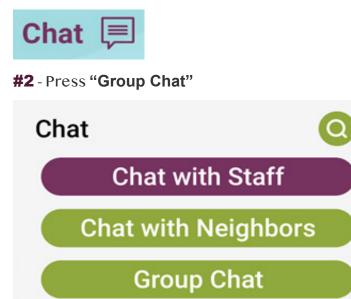

### How do I create a group chat?

**#1** - Press the chat icon in the top right corner of the MyAffinity App.

**#3** - Find the names of those you would like to participate in the group chat, and press the "+" next to their name to add them to the group.